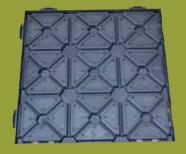

## GRS 32 Drainage Panel

The GRS 32 is designed to be a water retention and drainage component suitable for intensive and extensive green roof systems.

Water flows through the entire panel via reservoir cups and channels to assure uniform distribution.

Rounded edges on bottom of panels prevent roof damage. Panels snap to lock together for fast, easy installation.