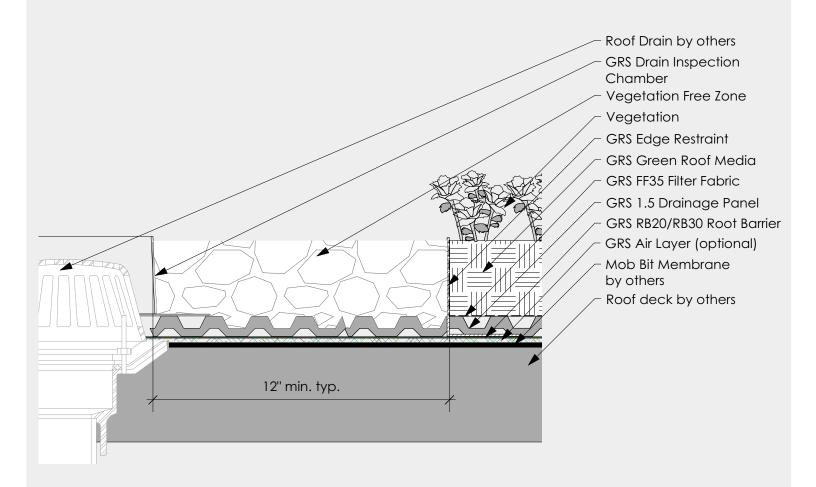

## Notes:

- 1. details are based on best practices
- 2. check with roofing manufacturer for system specific requirements

Green Roof over Modified Bitumin Roof - Drain Transition

Scale: 3" = 1'-0"

www.greenroofsolutions.com