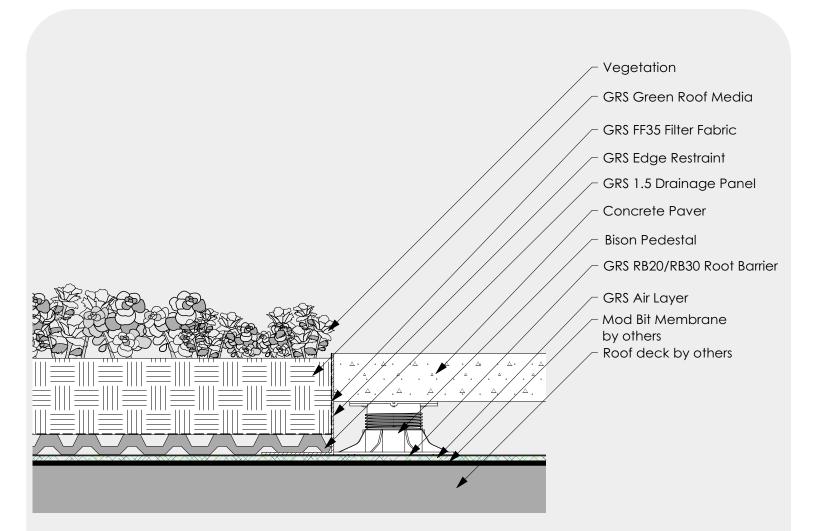

## Notes:

- 1. details are based on best practices
- 2. check with roofing manufacturer for system specific requirements

Green Roof over Modified Bitumin Roof - Paver Transition Scale: 3" = 1'-0"

www.greenroofsolutions.com