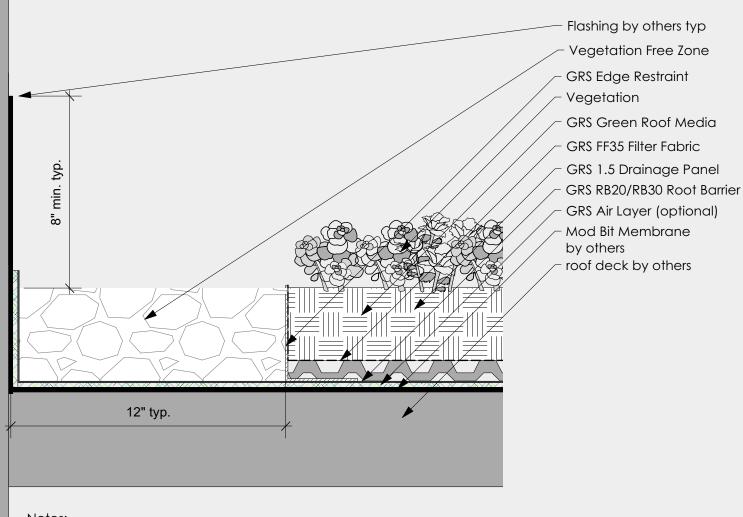

## Notes:

- 1. details are based on best practices
- 2. check with roofing manufacturer for system specific requirements

Green Roof over Modified Bitumin Roof - Wall Transition

Scale: 3" = 1'-0"

www.greenroofsolutions.com