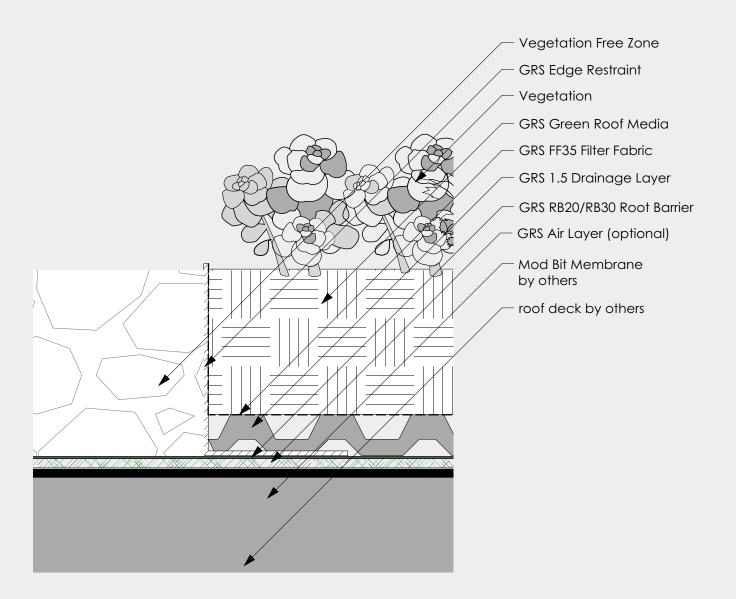

## **General Notes**

- 1. details are based on best practices
- 2. check with roofing manufacturer for system specific requirements

Green Roof over Modified Bitumin Roof typical

6" = 1'

www.greenroofsolutions.com