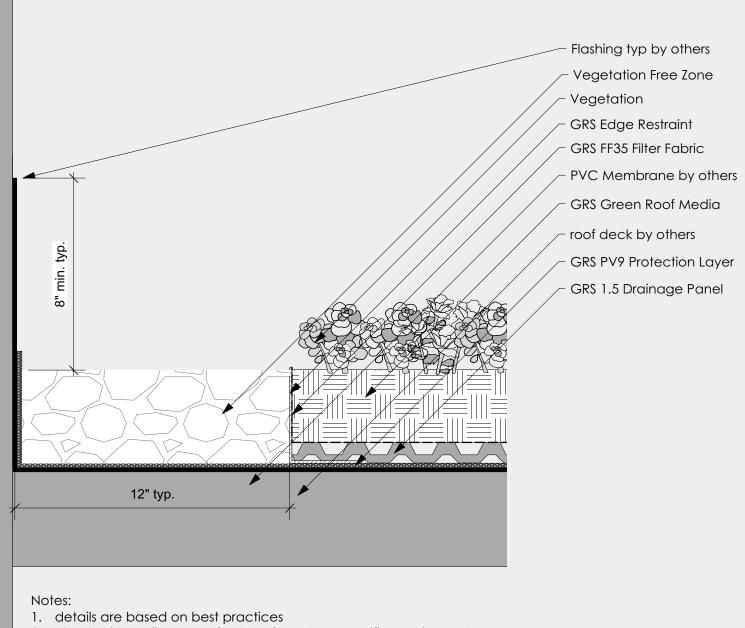

## Notes:

- 1. details are based on best practices
- 2. check with roofing manufacturer for system specific requirements

Green Roof over PVC - Paver Transition

Scale: 3" = 1'-0"

www.greenroofsolutions.com

4336 Regency Drive Glenview, IL 60025