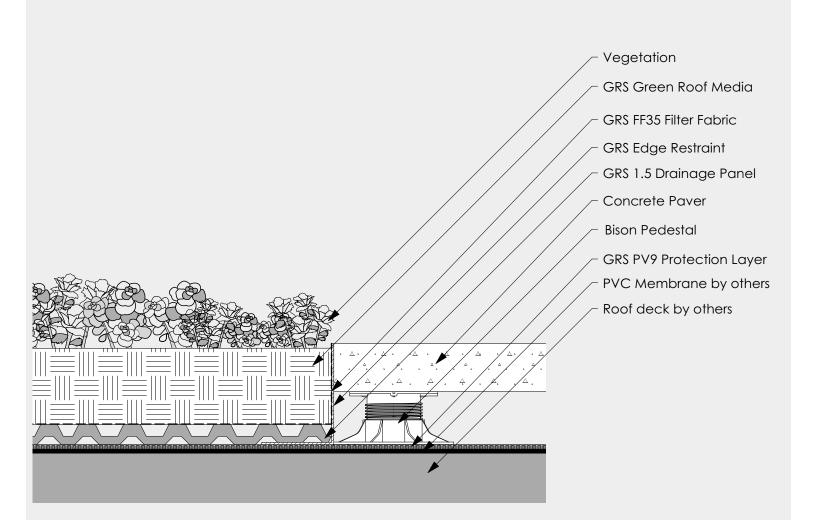

## Notes:

- 1. details are based on best practices
- 2. check with roofing manufacturer for system specific requirements

Green Roof over PVC - Paver Transition

Scale: 3" = 1'-0"

www.greenroofsolutions.com

4336 Regency Drive Glenview, IL 60025