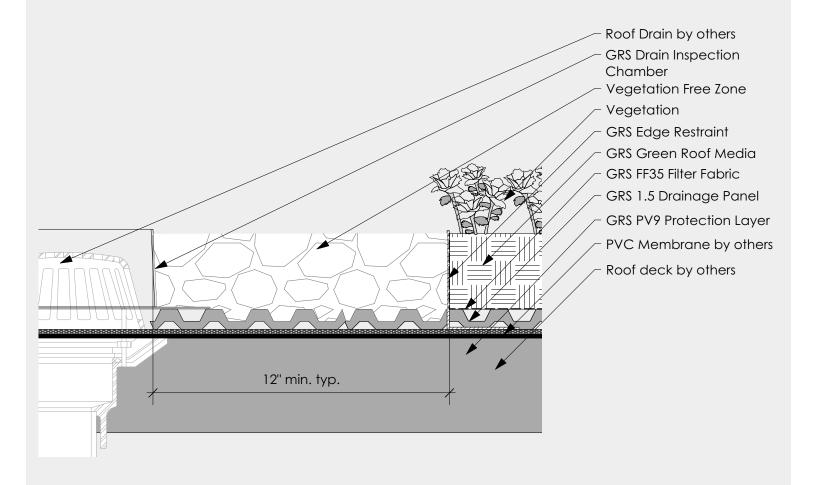

## Notes:

- 1. details are based on best practices
- 2. check with roofing manufacturer for system specific requirements

Green Roof over PVC - Drain Transition

Scale: 3" = 1'-0"

www.greenroofsolutions.com

4336 Regency Drive Glenview, IL 60025