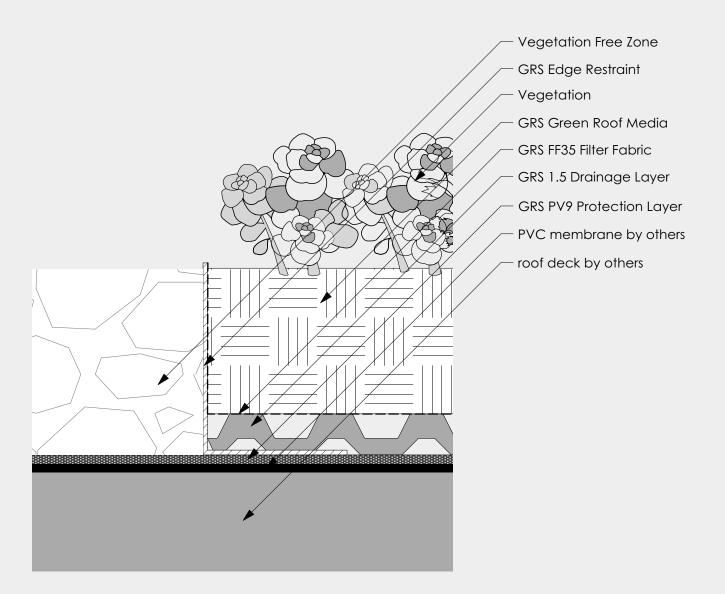

2. check with roofing manufacturer for system specific requirements

Green Roof over PVC - Wall Transition

Scale: 3" = 1'-0"

www.greenroofsolutions.com

4336 Regency Drive Glenview, IL 60025

## Green Roof over PVC typical 6" = 1"

www.greenroofsolutions.com

4336 Regency Drive Glenview, IL 60025