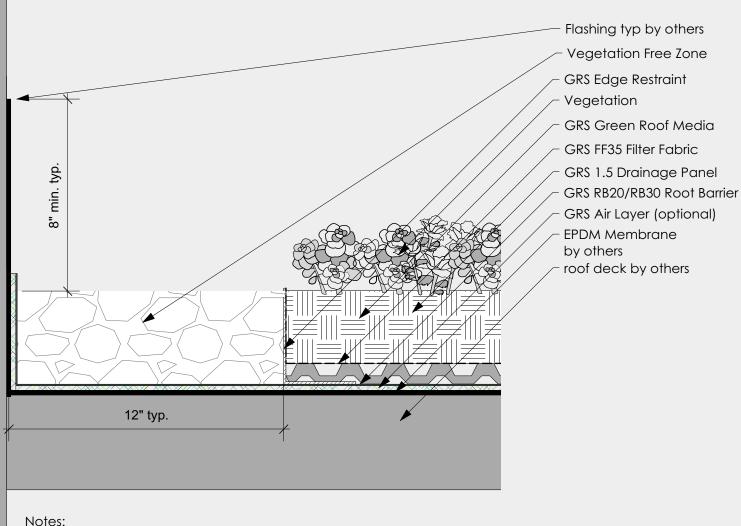

## Notes:

- 1. details are based on best practices
- 2. check with roofing manufacturer for system specific requirements

Green Roof over EPDM - Paver Transition Scale: 3" = 1'-0"

www.greenroofsolutions.com

4336 Regency Drive Glenview, IL 60025