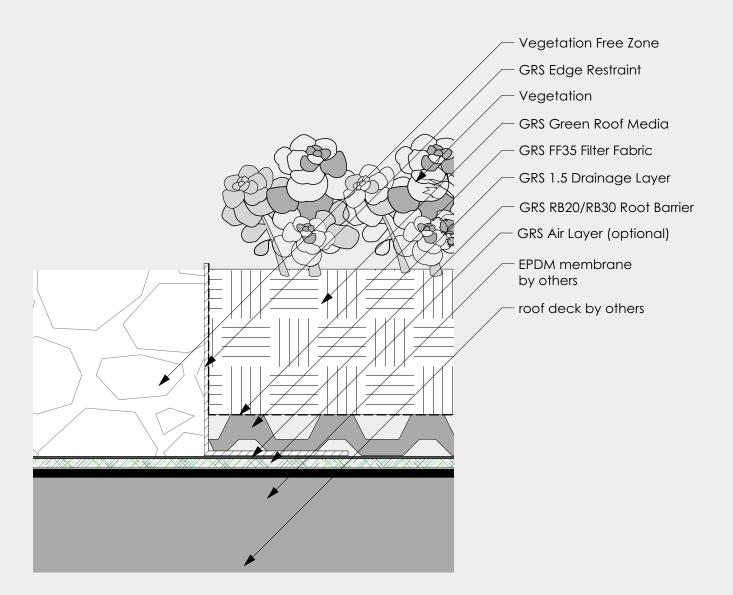

## **General Notes**

- 1. details are based on best practices
- 2. check with roofing manufacturer for system specific requirements

Green Roof over EPDM - typical

6'' = 1'

www.greenroofsolutions.com

4336 Regency Drive Glenview, IL 60025