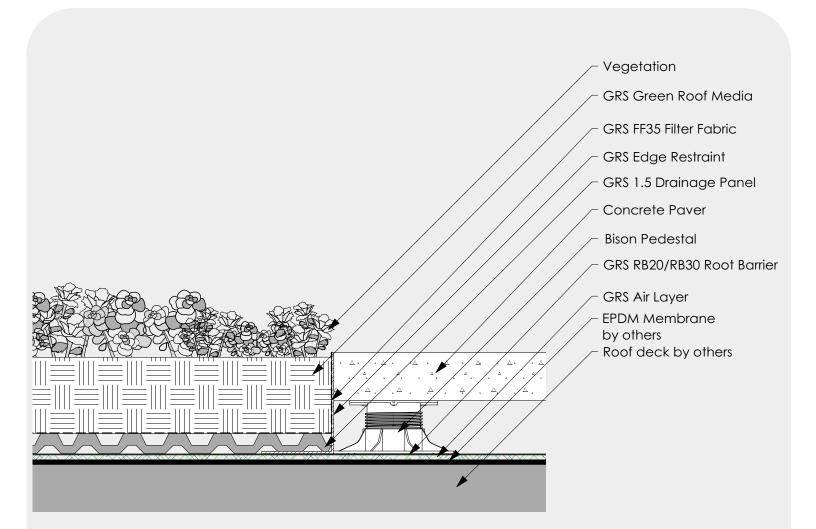

## Notes:

- 1. details are based on best practices
- 2. check with roofing manufacturer for system specific requirements

Green Roof over EPDM - Paver Transition Scale: 3" = 1'-0"

www.greenroofsolutions.com

4336 Regency Drive Glenview, IL 60025