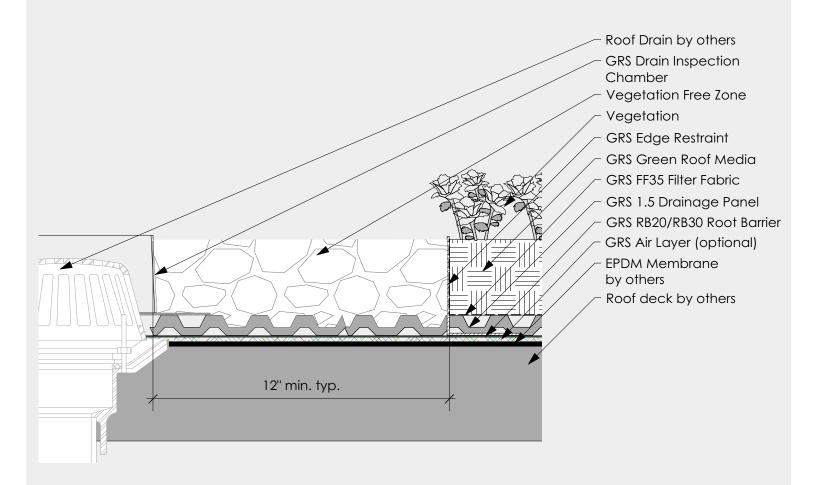

## Notes:

- 1. details are based on best practices
- 2. check with roofing manufacturer for system specific requirements

Green Roof over EPDM - Drain Transition

Scale: 3" = 1'-0"

www.greenroofsolutions.com

4336 Regency Drive Glenview, IL 60025