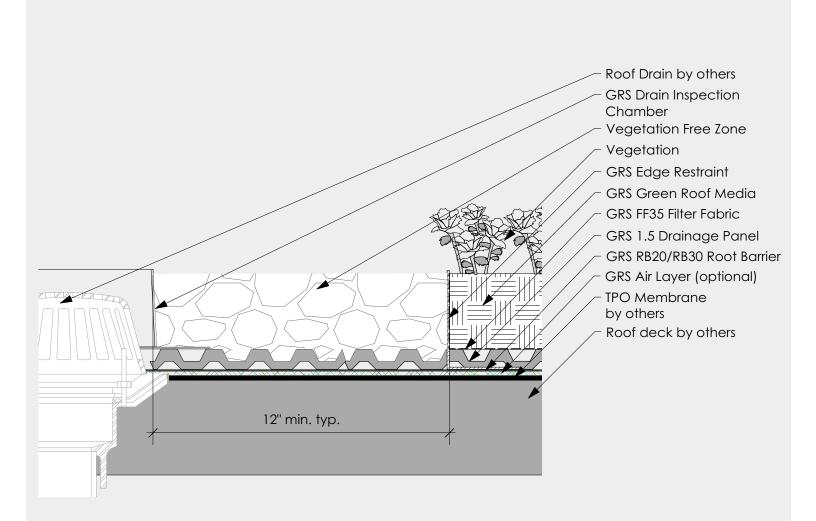

Green Roof over TPO - Drain Transition Scale: 3" = 1'-0"

www.greenroofsolutions.com

Notes:

- 1. details are based on best practices
- 2. check with roofing manufacturer for system specific requirements

Green Roof over TPO - Paver Transition Scale: 3" = 1'-0"