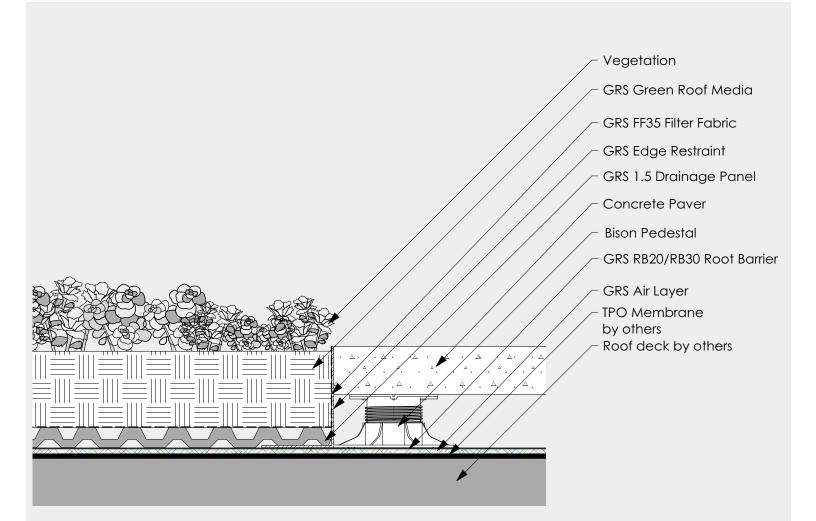

Green Roof over TPO - Drain Transition Scale: 3" = 1'-0"

www.greenroofsolutions.com

Notes:

- 1. details are based on best practices
- 2. check with roofing manufacturer for system specific requirements

Green Roof over TPO - Paver Transition Scale: 3" = 1'-0"