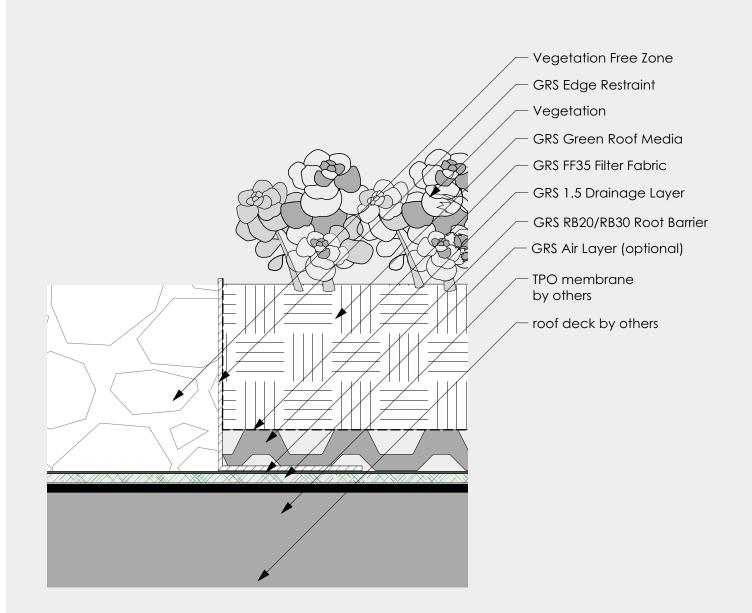

## General Notes

- 1. details are based on best practices
- 2. check with roofing manufacturer for system specific requirements

Green Roof over TPO - typical

www.greenroofsolutions.com

Notes:

- 1. details are based on best practices
- 2. check with roofing manufacturer for system specific requirements