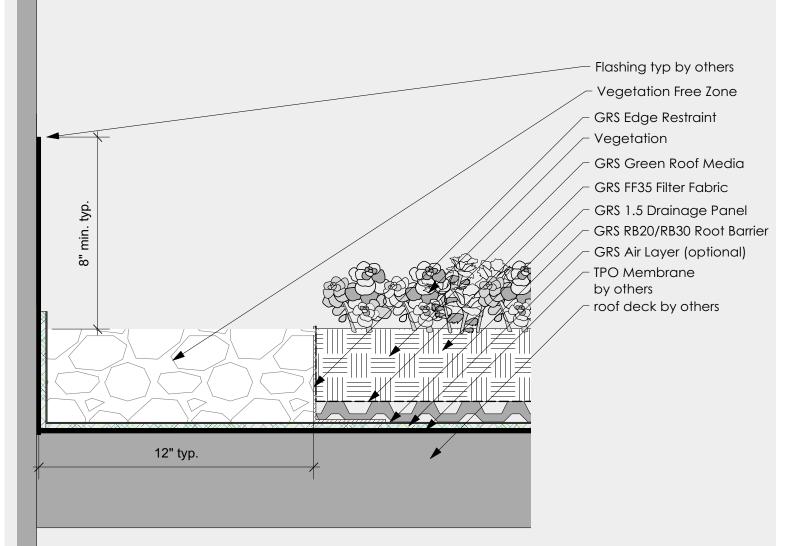

## Notes:

GRS

1. details are based on best practices

Scale: 3" = 1'-0"

2. check with roofing manufacturer for system specific requirements

Green Roof over TPO - Wall Transition

www.greenroofsolutions.com