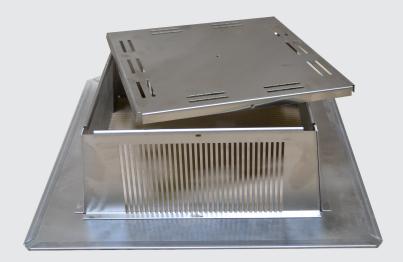

## Product Data

Inspection Chamber Material: 18 ga Stainless Steel

> Available in two sizes: 11" x 11" x 4.75" 18" x 18" x 4.75"

Extension Material: 20 ga Stainless Steel

Extension sizes available: 1", 3", 8.5"

## Inspection Chamber & Extensions

Inspection chambers and extensions keep roof drains accessible and free of debris while promoting drainge through the entire green roof profile.

Extensions can be used to accomodate deeper systems